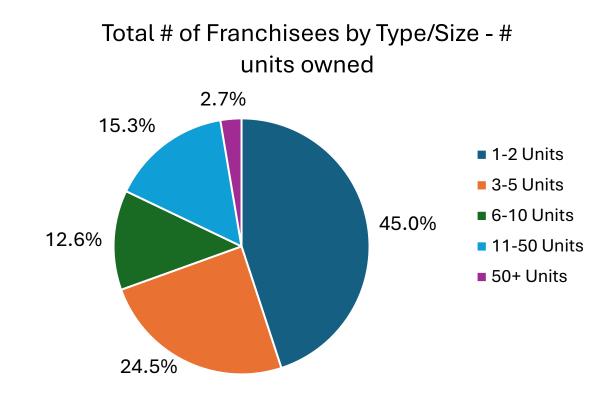

chise Sales and Development, The Joint Chiropractic





#### No. of unit openings by brand size

| Average # of New Openings in 2024<br>by Size of Brand |         |      |  |  |  |  |
|-------------------------------------------------------|---------|------|--|--|--|--|
| Brand Size                                            | Average | High |  |  |  |  |
| 0-50                                                  | 3       | 45   |  |  |  |  |
| 51-100                                                | 12      | 85   |  |  |  |  |
| 101+                                                  | 40      | 396  |  |  |  |  |





### Speed to gain market share











#### The Face of Franchisees are Evolving



# **Dominos Franchisees**

Total # of Franchised Units Owned by Each Franchisee Type









## Multi-Unit Ownership

- 1,300+ open units
- 700+ units under development
- 61% are multi-unit owners within Unleashed Brands
- 8% are Unleashed Brands MUMBOs (Multi-Unit, Multi-Brand Owner)
- Several also own another franchise outside of Unleashed Brands
  - Early Childhood Education The Learning Experience, Goddard, Primrose, Kiddie Academy
  - o Fitness Planet Fitness, Anytime Fitness, Crunch Fitness
  - Goldfish Swim School & Big Blue Swim School
  - Christian Brothers Automotive
  - o Dunkin'
  - o The UPS Store
  - Sport Clips
  - o Mariott









# Multi-Unit Ownership





Franchisee Brand Portfolio

- Ace Pickleball
- Planet Fitness
- Orangetheory Fitness
- Massage Envy
- Crumbl
- Scenthound

- Great Clips
- Sport Clips
- Blow Dry Bar
- Cold Stone
- Sparkle

#### Franchi