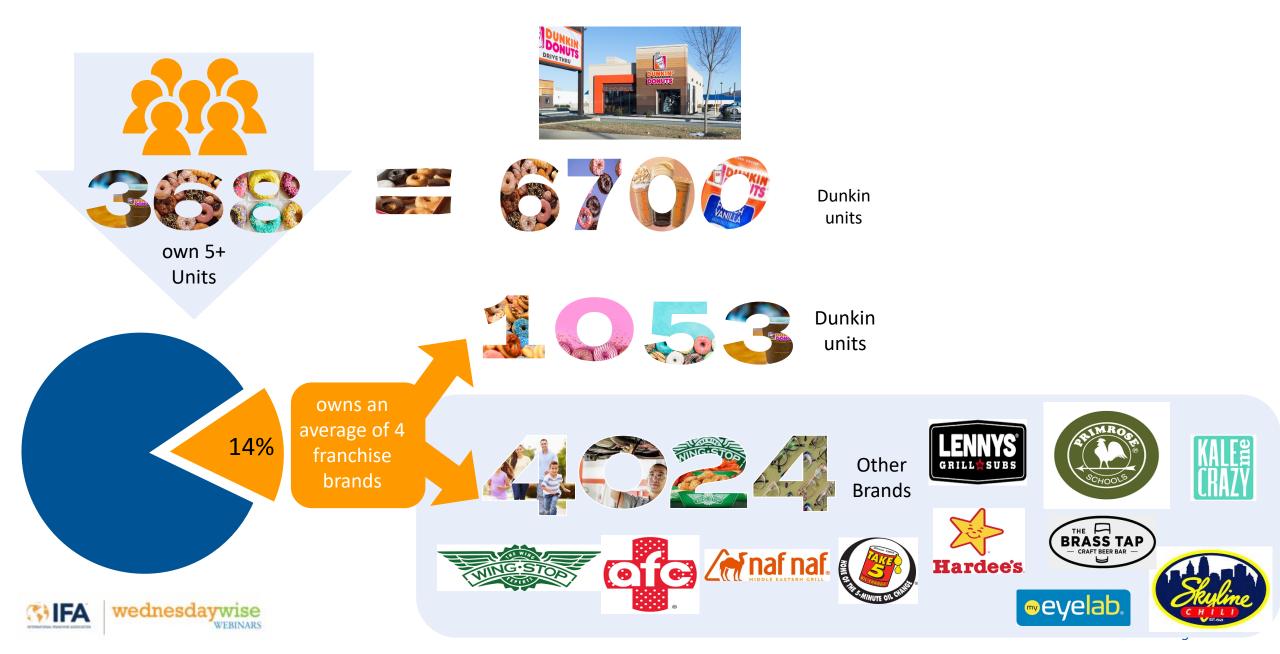

# **Dominos Franchisees**

Total # of Franchised Units Owned by Each Franchisee Type