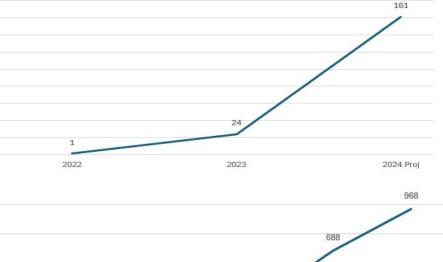

#### No. of unit openings by brand size

| Average # of New Openings in 2024<br>by Size of Brand |         |      |  |  |  |  |
|-------------------------------------------------------|---------|------|--|--|--|--|
| Brand Size                                            | Average | High |  |  |  |  |
| 0-50                                                  | 3       | 45   |  |  |  |  |
| 51-100                                                | 12      | 85   |  |  |  |  |
| 101+                                                  | 40      | 396  |  |  |  |  |