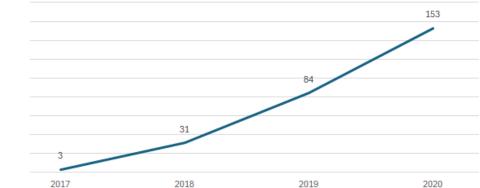

## Our Panel



Edith Wiseman President, FRANdata



James Franks VP of Franchise Recruitment, Unleashed Brands



Eric Simon SVP of Franchise Sales and Development, The Joint Chiropractic





#### No. of unit openings by brand size

| Average # of New Openings in 2024<br>by Size of Brand |         |      |  |  |  |  |
|-------------------------------------------------------|---------|------|--|--|--|--|
| Brand Size                                            | Average | High |  |  |  |  |
| 0-50                                                  | 3       | 45   |  |  |  |  |
| 51-100                                                | 12      | 85   |  |  |  |  |
| 101+                                                  | 40      | 396  |  |  |  |  |





### Speed to gain market share











#### The Face of Franchisees are Evolving



# **Dominos Franchisees**

Total # of Franchised Units Owned by Each Franchisee Type









## Multi-Unit Ownership

- 1,300+ open units
- 700+ units under development
- 61% are multi-unit owners within Unleashed Brands
- 8% are Unleashed Brands MUMBOs (Multi-Unit, Multi-Brand Owner)
- Several also own another franchise outside of Unleashed Brands
  - Early Childhood Education The Learning Experience, Goddard, Primrose, Kiddie Academy
  - o Fitness Planet Fitness, Anytime Fitness, Crunch Fitness
  - Goldfish Swim School & Big Blue Swim School
  - Christian Brothers Automotive
  - o Dunkin'
  - o The UPS Store
  - Sport Clips
  - o Mariott









# Multi-Unit Ownership





Franchisee Brand Portfolio

- Ace Pickleball
- Planet Fitness
- O