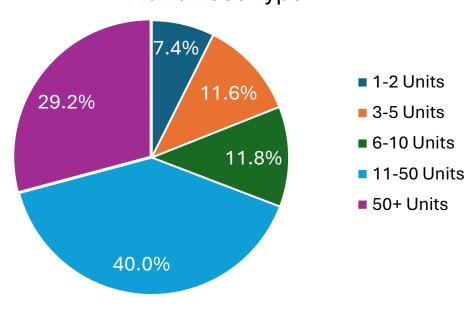

anchise Sales and Development, The Joint Chiropractic





#### No. of unit openings by brand size

| Average # of New Openings in 2024<br>by Size of Brand |         |      |  |  |  |  |
|-------------------------------------------------------|---------|------|--|--|--|--|
| Brand Size                                            | Average | High |  |  |  |  |
| 0-50                                                  | 3       | 45   |  |  |  |  |
| 51-100                                                | 12      | 85   |  |  |  |  |
| 101+                                                  | 40      | 396  |  |  |  |  |





### Speed to gain market share











#### The Face of Franchisees are Evolving



# **Dominos Franchisees**

Total # of Franchised Units Owned by Each Franchisee Type









## Multi-Unit Ownership

- 1,300+ open units
- 700+ units under development
- 61% are multi-unit owners within Unleashed Brands
- 8% are Unleashed Brands MUMBOs (Multi-Unit, Multi-Brand Owner)
- Several also own another franchise outside of Unleashed Brands
  - Early Childhood Education The Learning Experience, Goddard, Primrose, Kiddie Academy
  - o Fitness Planet Fitness, Anytime Fitness, Crunch Fitness
  - Goldfish Swim School & Big Blue Swim School
  - Christian Brothers Automotive
  - o Dunkin'
  - o The UPS Store
  - Sport Clips
  - o Mariott









# Multi-Unit Ownership





Franchisee Brand Portfolio

- Ace Pickleball
- Planet Fitness
- Orangetheory Fitness
- Massage Envy
- Crumbl
- Scenthound

- Great Clips
- Sport Clips
- Blow Dry Bar
- Cold Stone
- Sparkle

#### Franc