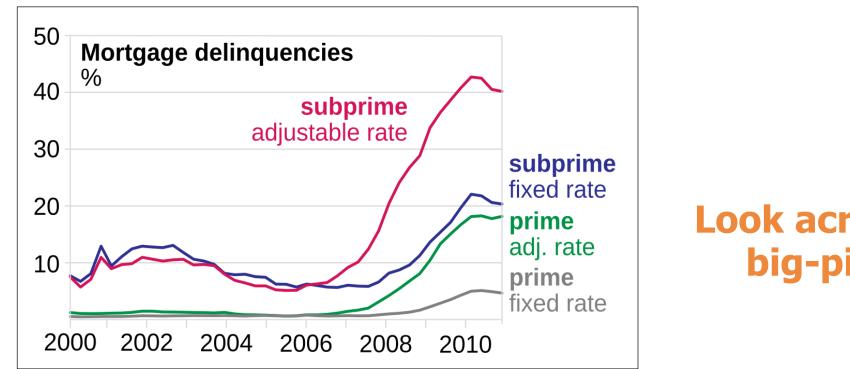

## **UNPRECEDENTED DISRUPTION: A Change in Perspective**

# **Look across silos to reveal** big-picture solutions

CHISING

Source: Mortgage Bankers Association